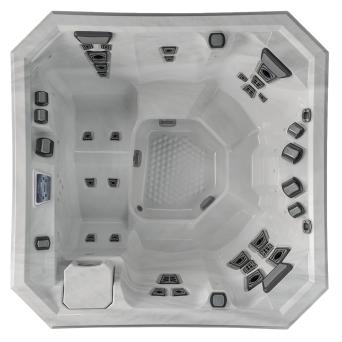

<sup>size</sup> 77 x 77 x 36in

therapy seats 5 seats

number of Jetpods 27 jets

<sup>1</sup> or 2 pumps 160/320 GPM

electrical requirements 240V/30 or 50A, 60 Hz

water capacity 270 gallons

weight dry/full 550/2805 lb

**Specialized Massage Seats:** Deep-Tissue, Relaxation, Shiatsu, Swedish