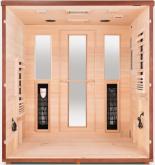

### **Full Spectrum Heat**

Tecoloy medical-grade heaters using patented technology combine with LED panel for near-, midand far-infrared heating and 360-degree coverage

### Chromotherapy

High output, 96-diode LED panel provides customizable 9-color near-infrared therapy for increased health advantages

#### **Bi-Level Seating**

Dual benches offer low and high levels for added space plus the option to recline for total relaxation