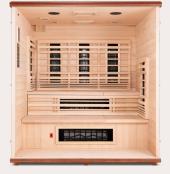

### **Full Spectrum Heat**

Tecoloy medical-grade heaters using patented technology combine with LED panel for near-, midand far-infrared heating and 360-degree coverage

#### Low EMF

18 heaters plus electrical and controllers feature safe electromagnetic frequency levels as verified by outside third parties

#### **Bluetooth**

Top performing built-in sound system syncs with any compatible smartphone for added relaxation and enjoyment