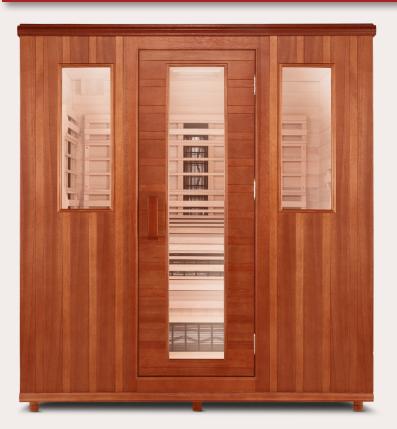

#### Maximum Heat Retention

Generous wood exterior and interior construction with limited yet ample see-through glass ensures less than 5% heat loss for optimal benefits

#### **Bi-Level Seating**

Dual benches offer low and high levels for added space plus the option to recline for total relaxation

#### Low EMF

18 heaters plus electrical and controllers feature safe electromagnetic frequency levels as verified by outside third parties