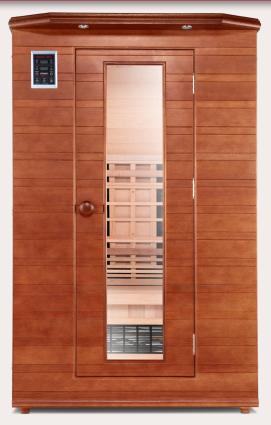

#### **Maximum Heat Retention**

Generous wood exterior and interior construction with limited yet ample see-through glass ensures less than 5% heat loss for optimal benefits

### Interior

Width: 45" Depth: 39.5" Height: 71.5"

## Exterior

Capacity 1-2 People Width:47.25" Depth: 43.5"

Height: 77"