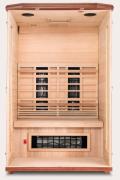

# **Full Spectrum Heat**

Tecoloy medical-grade heaters using patented technology combine with LED panel for near-, mid- and far-infrared heating and 360-degree coverage

# Chromotherapy

High output, 96-diode LED panel provides customizable 9-color near-infrared therapy for enhanced health advantages

#### Low EMF

8 heaters plus electrical and controllers feature safe electromagnetic frequency levels as verified by outside third parties