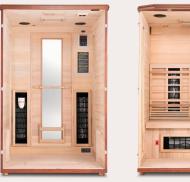

# **Full Spectrum Heat**

Tecoloy medical-grade heaters using patented technology combine with LED panel for near-, mid- and far-infrared heating and 360-degree coverage

# Chromotherapy

High output, 96-diode LED panel provides customizable 9-color near-infrared therapy for enhanced health advantages

## **Ergonomic Bench**

Comfort enhancing reversible bench features adjustment for sitting or reclining

## Bluetooth

Top performing built-in sound system syncs with any compatible smartphone for added relaxation and enjoyment