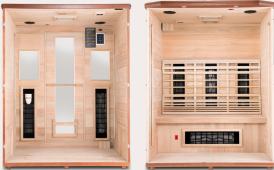

## **Full Spectrum Heat**

Tecoloy medical-grade heaters using patented technology combine with LED panel for near-, mid- and far-infrared heating and 360-degree coverage

## Chromotherapy

High output, 96-diode LED panel provides customizable 9-color near-infrared therapy for enhanced health advantages

#### Low EMF

10 heaters plus electrical and controllers feature safe electromagnetic frequency levels as verified by outside third parties