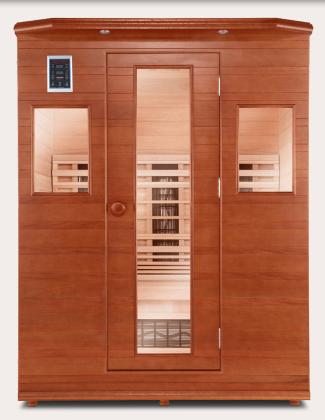

#### **Maximum Heat Retention**

Generous wood exterior and interior construction with limited yet ample see-through glass ensures less than 5% heat loss for optimal benefits

#### **Ergonomic Bench**

Comfort enhancing reversible bench features adjustment for sitting or reclining

## Interior

Width: 56.75" Depth: 39.75" Height: 71.5"

# **Exterior**

Width:59" Depth: 43.5" Height: 77" Capacity
1-3 People