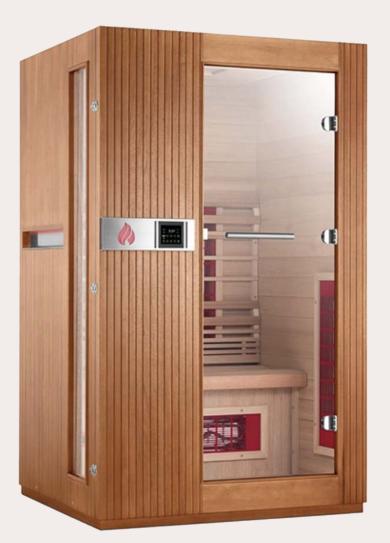

## HEALTH MATE SAUNA

#### **Full Spectrum Heat**

Tecoloy medical-grade heaters using patented technology combine with LED panel for near-, mid- and far-infrared heating and 360-degree coverage

#### Chromotherapy

High output, 96-diode LED panel provides customizable 9-color near-infrared therapy for enhanced health advantages

#### **Maximum Heat Retention**

Generous wood exterior and interior construction with limited yet ample see-through glass ensures less than 5% heat loss for optimal benefits

#### **Ergonomic Bench**

Comfort enhancing reversible bench features adjustment for sitting or reclining

#### Low EMF

8 heaters plus electrical and controllers feature safe electromagnetic frequency levels as verified by outside third parties

#### **Bluetooth and Smart Sauna**

Top performing built-in sound system syncs with any compatible smartphone for added relaxation and enjoyment. Professional series controller with reservation function. Set your sauna to turn on anytime

#### **Eco-Friendly**

Solid eucalyptus wood from sustainable sources for maximum quality and lasting durabilty plus energy-efficient design