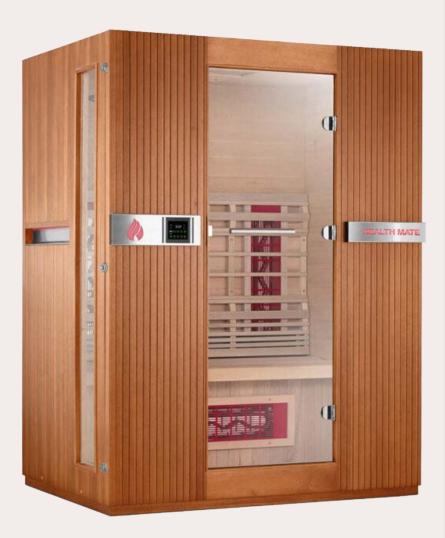

# Inspire 3

True Full Spectrum

# **HEALTH MATE SAUNA**

#### **Full Spectrum Heat**

Tecoloy medical-grade heaters using patented technology combine with LED panel for near-, mid- and far-infrared heating and 360-degree coverage

#### Chromotherapy

High output, 96-diode LED panel provides customizable 9-color near-infrared therapy for enhanced health advantages

#### **Maximum Heat Retention**

Generous wood exterior and interior construction with limited yet ample see-through glass ensures less than 5% heat loss for optimal benefits

#### **Ergonomic Bench**

Comfort enhancing reversible bench features adjustment for sitting or reclining

#### Low EMF

10 heaters plus electrical and controllers feature safe electromagnetic frequency levels as verified by outside third parties

#### Bluetooth and Smart Sauna

Top performing built-in sound system syncs with any compatible smartphone for added relaxation and enjoyment. Professional series controller with reservation function. Set your sauna to turn on anytime

#### **Eco-Friendly**

Solid eucalyptus wood from sustainable sources for maximum quality and lasting durabilty plus energy-efficient design