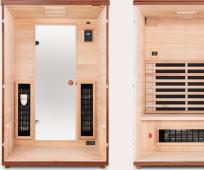

### **Quality Infrared**

Combined heating includes Tecoloy medical-grade and carbon system with LED panel for far-infrared heating designed for lasting use.

#### Chromotherapy

High output, 48-diode LED panel

#### Low EMF

7 heaters plus electrical and controllers feature safe electromagnetic frequency levels as verified by outside third parties

#### Bluetooth

Top performing built-in sound system syncs with any compatible smartphone for added relaxation and enjoyment