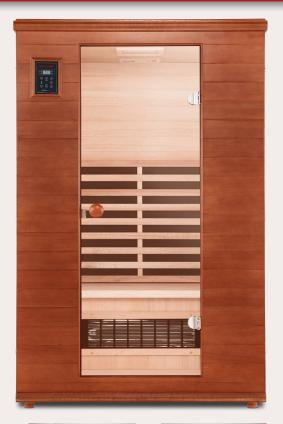

# Renew 2

**Infrared Sauna** 

## **HEALTH MATE SAUNA**

#### **Maximum Heat Retention**

Generous wood exterior and interior construction with limited yet ample see-through glass ensures less than 5% heat loss for optimal benefits

#### Interior

Width: 45" Depth: 35.75" Height: 69.8"

## **Exterior**

Width:47.25" Depth: 39.5" Height: 75.5" Capacity
1-2 People