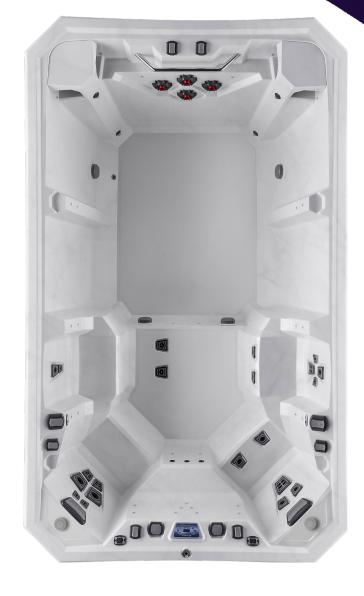

### the **V150P**

exterior dimensions 150 x 90 x 51 in

> therapy seats 8 seats

water capacity 950 Gal

total number of jetpods including whitewater-4 jets 36 jetpods/5 whitewater-4

> pumps 2 2-speed pumps

electrical requirements 240V/50A, 60 Hz

> weight dry/full 1,800/9,723 lb

DOU

DIE

00

- Cosmic<sup>™</sup> audio system
- RF audio control kit
- ConstantClean+ Package In-line sanitation system CD ozonator
- Fitness Package Resistance & Rowing Kit **Swim Tether**
- Environments<sup>™</sup> Steps
- Cover Companions<sup>™</sup>