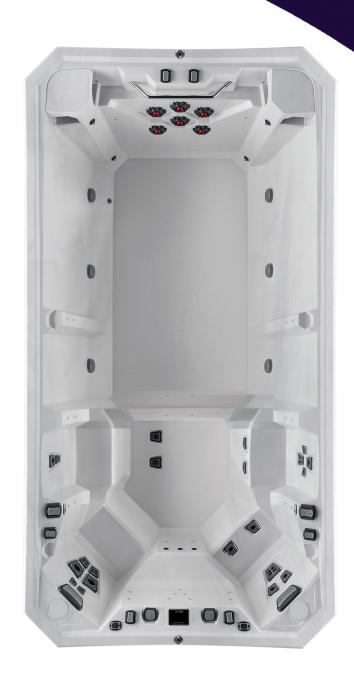

## the **V174S**

exterior dimensions 174 x 90 x 56 in

> therapy seats 4 seats

water capacity 1,600 Gal

total number of jetpods including whitewater-4 jets 27 jetpods/6 whitewater-4

> pumps 3 2-speed pumps

electrical requirements 240V/50A, 60 Hz

weight dry/full 2,300/15,660 lb

#### **OPTIONS**

- Starlights<sup>™</sup> LED light system
- Bluetooth audio system
- CD ozonator
- Fitness Package Resistance & Rowing Kit Swim Tether
- **Environments**<sup>™</sup> Steps
- Cover Companions<sup>™</sup>