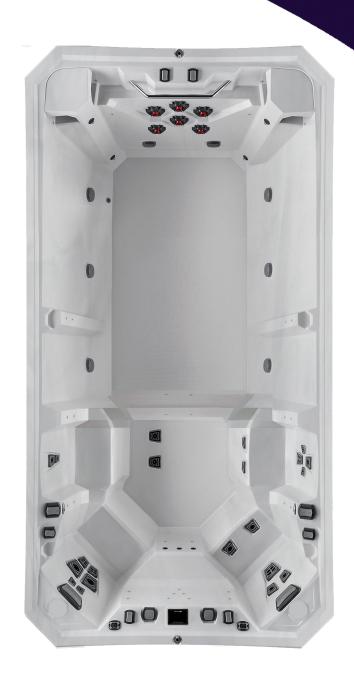

# the **V174K**

exterior dimensions 174 x 90 x 56 in

> therapy seats 4 seats

water capacity 1,600 Gal

total number of jetpods including whitewater-4 plus jets 27 jetpods/6 whitewater-4

> pumps 3 2-speed pumps

electrical requirements 240V/50A, 60 Hz

weight dry/full 2,300/15,660 lb

#### **OPTIONS**

- Starlights<sup>™</sup> LED light system
- Bluetooth audio system
- CD ozonator
- Fitness Package Resistance & Rowing Kit **Swim Tether**
- **Environments<sup>™</sup> Steps**
- **Cover Companions**<sup>™</sup>